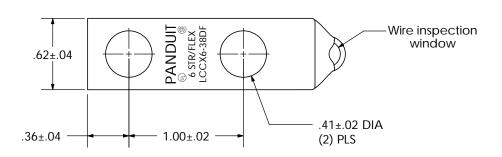

| Material                                             | High Conductivity                                                                                                                                          | 1                                                                                                                                                                                                                                                                                                                                                                                                                                                                                                                                                                                                                                                                                                                                                                                                                                                                                                                                                                                                                                                                                                                                                                                                                                                                                                                                                                                                                                                                                                                                                                                                                                                                                                                                                                                                                                                                                                                                                                                                                                                                                                                              |
|------------------------------------------------------|------------------------------------------------------------------------------------------------------------------------------------------------------------|--------------------------------------------------------------------------------------------------------------------------------------------------------------------------------------------------------------------------------------------------------------------------------------------------------------------------------------------------------------------------------------------------------------------------------------------------------------------------------------------------------------------------------------------------------------------------------------------------------------------------------------------------------------------------------------------------------------------------------------------------------------------------------------------------------------------------------------------------------------------------------------------------------------------------------------------------------------------------------------------------------------------------------------------------------------------------------------------------------------------------------------------------------------------------------------------------------------------------------------------------------------------------------------------------------------------------------------------------------------------------------------------------------------------------------------------------------------------------------------------------------------------------------------------------------------------------------------------------------------------------------------------------------------------------------------------------------------------------------------------------------------------------------------------------------------------------------------------------------------------------------------------------------------------------------------------------------------------------------------------------------------------------------------------------------------------------------------------------------------------------------|
| Watchar                                              | Seamless Copper Tube                                                                                                                                       |                                                                                                                                                                                                                                                                                                                                                                                                                                                                                                                                                                                                                                                                                                                                                                                                                                                                                                                                                                                                                                                                                                                                                                                                                                                                                                                                                                                                                                                                                                                                                                                                                                                                                                                                                                                                                                                                                                                                                                                                                                                                                                                                |
| Plating                                              | Electro-Tin                                                                                                                                                |                                                                                                                                                                                                                                                                                                                                                                                                                                                                                                                                                                                                                                                                                                                                                                                                                                                                                                                                                                                                                                                                                                                                                                                                                                                                                                                                                                                                                                                                                                                                                                                                                                                                                                                                                                                                                                                                                                                                                                                                                                                                                                                                |
| Wire Size                                            | 6 STR/FLEX                                                                                                                                                 |                                                                                                                                                                                                                                                                                                                                                                                                                                                                                                                                                                                                                                                                                                                                                                                                                                                                                                                                                                                                                                                                                                                                                                                                                                                                                                                                                                                                                                                                                                                                                                                                                                                                                                                                                                                                                                                                                                                                                                                                                                                                                                                                |
| Wire Type                                            | Stranded Copper: Class B & C<br>Compact, Class G, H, I, K, M,<br>Locomotive                                                                                | PANDUIT PANDUI |
| Wire Strip Length                                    | 1-1/8 in.                                                                                                                                                  |                                                                                                                                                                                                                                                                                                                                                                                                                                                                                                                                                                                                                                                                                                                                                                                                                                                                                                                                                                                                                                                                                                                                                                                                                                                                                                                                                                                                                                                                                                                                                                                                                                                                                                                                                                                                                                                                                                                                                                                                                                                                                                                                |
| Stud Size                                            | 3/8 in.                                                                                                                                                    | .36±.04 1.00±.02 (2)                                                                                                                                                                                                                                                                                                                                                                                                                                                                                                                                                                                                                                                                                                                                                                                                                                                                                                                                                                                                                                                                                                                                                                                                                                                                                                                                                                                                                                                                                                                                                                                                                                                                                                                                                                                                                                                                                                                                                                                                                                                                                                           |
| UL Listed Wire<br>Connector                          | Yes, for applications up to 35kv.<br>Consult cable manufacturer for<br>voltage stress relief instructions<br>with applications greater than<br>2000 volts. |                                                                                                                                                                                                                                                                                                                                                                                                                                                                                                                                                                                                                                                                                                                                                                                                                                                                                                                                                                                                                                                                                                                                                                                                                                                                                                                                                                                                                                                                                                                                                                                                                                                                                                                                                                                                                                                                                                                                                                                                                                                                                                                                |
| UL Temperature<br>Rating                             | 90° C                                                                                                                                                      | 1.84±.04 ────                                                                                                                                                                                                                                                                                                                                                                                                                                                                                                                                                                                                                                                                                                                                                                                                                                                                                                                                                                                                                                                                                                                                                                                                                                                                                                                                                                                                                                                                                                                                                                                                                                                                                                                                                                                                                                                                                                                                                                                                                                                                                                                  |
| C.S.A Certified<br>Wire Connector                    | Yes                                                                                                                                                        |                                                                                                                                                                                                                                                                                                                                                                                                                                                                                                                                                                                                                                                                                                                                                                                                                                                                                                                                                                                                                                                                                                                                                                                                                                                                                                                                                                                                                                                                                                                                                                                                                                                                                                                                                                                                                                                                                                                                                                                                                                                                                                                                |
| Panduit Color Code<br>on Barrel                      | BLUE                                                                                                                                                       | .06±.01                                                                                                                                                                                                                                                                                                                                                                                                                                                                                                                                                                                                                                                                                                                                                                                                                                                                                                                                                                                                                                                                                                                                                                                                                                                                                                                                                                                                                                                                                                                                                                                                                                                                                                                                                                                                                                                                                                                                                                                                                                                                                                                        |
| Panduit Die Index No.<br>on Barrel                   | P24                                                                                                                                                        | 90°±5°                                                                                                                                                                                                                                                                                                                                                                                                                                                                                                                                                                                                                                                                                                                                                                                                                                                                                                                                                                                                                                                                                                                                                                                                                                                                                                                                                                                                                                                                                                                                                                                                                                                                                                                                                                                                                                                                                                                                                                                                                                                                                                                         |
| Alternate Industry<br>Die Index No. ( )<br>on Barrel | (7)                                                                                                                                                        |                                                                                                                                                                                                                                                                                                                                                                                                                                                                                                                                                                                                                                                                                                                                                                                                                                                                                                                                                                                                                                                                                                                                                                                                                                                                                                                                                                                                                                                                                                                                                                                                                                                                                                                                                                                                                                                                                                                                                                                                                                                                                                                                |