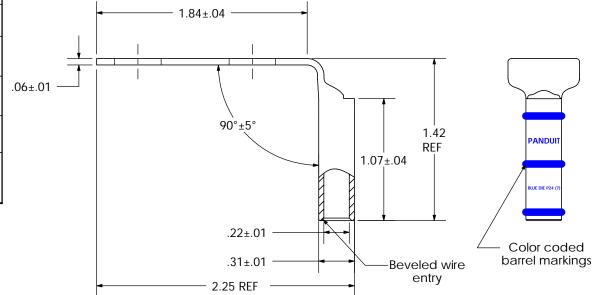

| Material                                             | High Conductivity                                                                                                                                          | 1                                                                                                                                                                                                                                                                                                                                                                                                                                                                                                                                                                                                                                                                                                                                                                                                                                                                                                                                                                                                                                                                                                                                                                                                                                                                                                                                                                                                                                                                                                                                                                                                                                                                                                                                                                                                                                                                                                                                                                                                                                                                                                                              |
|------------------------------------------------------|------------------------------------------------------------------------------------------------------------------------------------------------------------|--------------------------------------------------------------------------------------------------------------------------------------------------------------------------------------------------------------------------------------------------------------------------------------------------------------------------------------------------------------------------------------------------------------------------------------------------------------------------------------------------------------------------------------------------------------------------------------------------------------------------------------------------------------------------------------------------------------------------------------------------------------------------------------------------------------------------------------------------------------------------------------------------------------------------------------------------------------------------------------------------------------------------------------------------------------------------------------------------------------------------------------------------------------------------------------------------------------------------------------------------------------------------------------------------------------------------------------------------------------------------------------------------------------------------------------------------------------------------------------------------------------------------------------------------------------------------------------------------------------------------------------------------------------------------------------------------------------------------------------------------------------------------------------------------------------------------------------------------------------------------------------------------------------------------------------------------------------------------------------------------------------------------------------------------------------------------------------------------------------------------------|
| Watchar                                              | Seamless Copper Tube                                                                                                                                       |                                                                                                                                                                                                                                                                                                                                                                                                                                                                                                                                                                                                                                                                                                                                                                                                                                                                                                                                                                                                                                                                                                                                                                                                                                                                                                                                                                                                                                                                                                                                                                                                                                                                                                                                                                                                                                                                                                                                                                                                                                                                                                                                |
| Plating                                              | Electro-Tin                                                                                                                                                |                                                                                                                                                                                                                                                                                                                                                                                                                                                                                                                                                                                                                                                                                                                                                                                                                                                                                                                                                                                                                                                                                                                                                                                                                                                                                                                                                                                                                                                                                                                                                                                                                                                                                                                                                                                                                                                                                                                                                                                                                                                                                                                                |
| Wire Size                                            | 6 STR/FLEX                                                                                                                                                 |                                                                                                                                                                                                                                                                                                                                                                                                                                                                                                                                                                                                                                                                                                                                                                                                                                                                                                                                                                                                                                                                                                                                                                                                                                                                                                                                                                                                                                                                                                                                                                                                                                                                                                                                                                                                                                                                                                                                                                                                                                                                                                                                |
| Wire Type                                            | Stranded Copper: Class B & C<br>Compact, Class G, H, I, K, M,<br>Locomotive                                                                                | PANDUIT PANDUI |
| Wire Strip Length                                    | 1-1/8 in.                                                                                                                                                  |                                                                                                                                                                                                                                                                                                                                                                                                                                                                                                                                                                                                                                                                                                                                                                                                                                                                                                                                                                                                                                                                                                                                                                                                                                                                                                                                                                                                                                                                                                                                                                                                                                                                                                                                                                                                                                                                                                                                                                                                                                                                                                                                |
| Stud Size                                            | 3/8 in.                                                                                                                                                    | .36±.04 1.00±.02 (2)                                                                                                                                                                                                                                                                                                                                                                                                                                                                                                                                                                                                                                                                                                                                                                                                                                                                                                                                                                                                                                                                                                                                                                                                                                                                                                                                                                                                                                                                                                                                                                                                                                                                                                                                                                                                                                                                                                                                                                                                                                                                                                           |
| UL Listed Wire<br>Connector                          | Yes, for applications up to 35kv.<br>Consult cable manufacturer for<br>voltage stress relief instructions<br>with applications greater than<br>2000 volts. |                                                                                                                                                                                                                                                                                                                                                                                                                                                                                                                                                                                                                                                                                                                                                                                                                                                                                                                                                                                                                                                                                                                                                                                                                                                                                                                                                                                                                                                                                                                                                                                                                                                                                                                                                                                                                                                                                                                                                                                                                                                                                                                                |
| UL Temperature<br>Rating                             | 90° C                                                                                                                                                      | 1.84±.04 ────                                                                                                                                                                                                                                                                                                                                                                                                                                                                                                                                                                                                                                                                                                                                                                                                                                                                                                                                                                                                                                                                                                                                                                                                                                                                                                                                                                                                                                                                                                                                                                                                                                                                                                                                                                                                                                                                                                                                                                                                                                                                                                                  |
| C.S.A Certified<br>Wire Connector                    | Yes                                                                                                                                                        |                                                                                                                                                                                                                                                                                                                                                                                                                                                                                                                                                                                                                                                                                                                                                                                                                                                                                                                                                                                                                                                                                                                                                                                                                                                                                                                                                                                                                                                                                                                                                                                                                                                                                                                                                                                                                                                                                                                                                                                                                                                                                                                                |
| Panduit Color Code<br>on Barrel                      | BLUE                                                                                                                                                       | .06±.01                                                                                                                                                                                                                                                                                                                                                                                                                                                                                                                                                                                                                                                                                                                                                                                                                                                                                                                                                                                                                                                                                                                                                                                                                                                                                                                                                                                                                                                                                                                                                                                                                                                                                                                                                                                                                                                                                                                                                                                                                                                                                                                        |
| Panduit Die Index No.<br>on Barrel                   | P24                                                                                                                                                        | 90°±5°                                                                                                                                                                                                                                                                                                                                                                                                                                                                                                                                                                                                                                                                                                                                                                                                                                                                                                                                                                                                                                                                                                                                                                                                                                                                                                                                                                                                                                                                                                                                                                                                                                                                                                                                                                                                                                                                                                                                                                                                                                                                                                                         |
| Alternate Industry<br>Die Index No. ( )<br>on Barrel | (7)                                                                                                                                                        |                                                                                                                                                                                                                                                                                                                                                                                                                                                                                                                                                                                                                                                                                                                                                                                                                                                                                                                                                                                                                                                                                                                                                                                                                                                                                                                                                                                                                                                                                                                                                                                                                                                                                                                                                                                                                                                                                                                                                                                                                                                                                                                                |

LISTED Wire Connector

|    |        |     |     |             |       | PANDUIT CORP. TINLEY PARK, ILLINOIS                                   |  |
|----|--------|-----|-----|-------------|-------|-----------------------------------------------------------------------|--|
|    |        |     |     |             |       | LCCX6-38DF-L                                                          |  |
| 00 | 6/03   | SAC | SAC | RELEASED    | 10850 | Copper Lug - Two-Hole, Long Flex Barrel with Window, 90° Angle Tongue |  |
| RE | V DATE | BY  | СНК | DESCRIPTION | ECN   | SCALE N/A DRAWING NO / CAD FILE LCCX6-38DF-CUST                       |  |